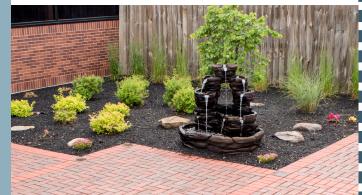

The commemorative bricks will be laid within the memorial garden which is located at the front north-east side of the Veterinary Specialists & Emergency Services building.