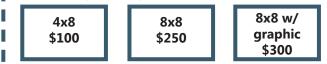

# **Price Details**

Bricks are available in two sizes. They are engraved using state of the art laser technology and will last longer than a lifetime. After purchasing your brick they will usually come in within the following 12 weeks.

If ordering more than one brick please fill out a separate form for each.

Stone Sizes (Pick One):

Graphic Choices for 8x8 Only (Circle One):

If interested in the following feature, please call for availability.