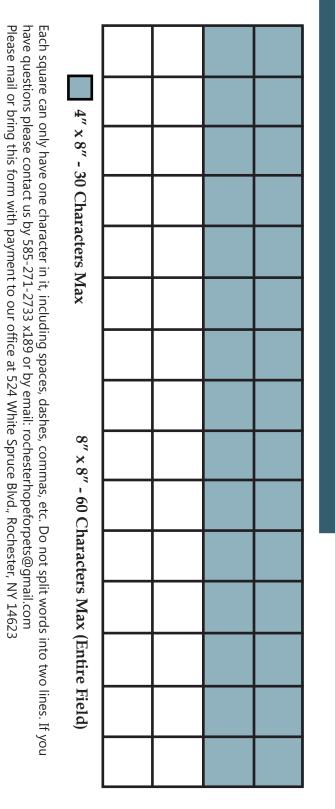

# **Price Details**

Bricks are available in two sizes. They are engraved using state of the art laser technology and will last longer than a lifetime. After purchasing your brick they will usually come in within the following 12 weeks.

If ordering more than one brick please fill out a separate form for each.

Stone Sizes (Pick One):

Graphic Choices for 8x8 Only (Circle One):

If interested in the following feature, please call for availability.