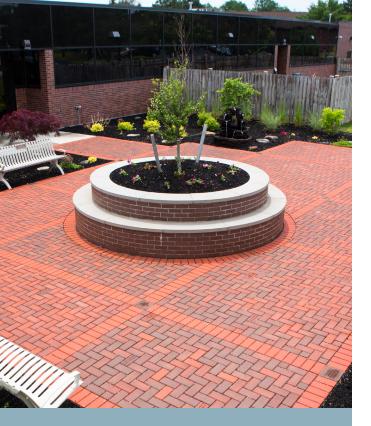

The commemorative bricks will be laid within the memorial garden which is located at the front north-east side of the Veterinary Specialists & Emergency Services building.